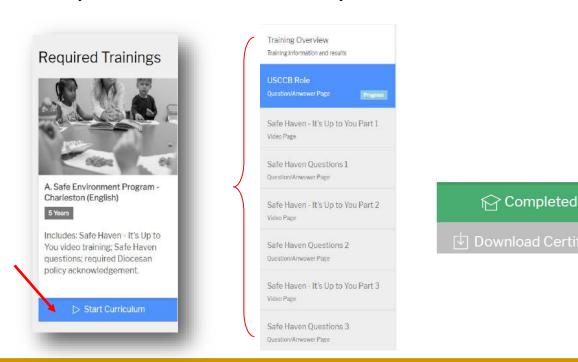

## Safe Environment Instructions:

- Go to <a href="http://charleston.CMGconnect.org">http://charleston.CMGconnect.org</a> to complete your new online safe environment curriculum.
- 2. Create a new account by completing all the boxes. This includes address, primary parish, and how you participate at your parish or school.
- 3. Start the Safe Haven—It's Up to You training curriculum.
- 4. Click the 'Dashboard' tab to download and print your certificate upon completion or, email it directly from the site to the office or school you are associated with.

- You will progress through ALL three account creation screens before your registration is complete.
- On your main dashboard, you will Start Curriculum.
- Complete all sections—as you work through they will show as 'Done' in each box.
- Click the 'Dashboard' tab to download and print your certificate when you are finished, or, email it directly from the site to the office or school you are associated with.