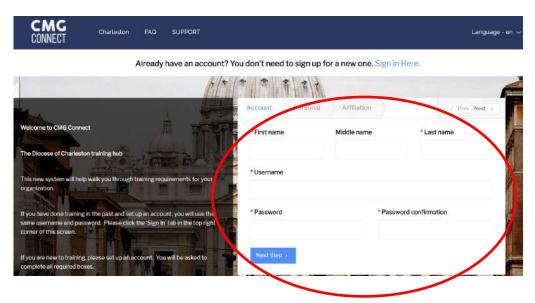

## Safe Environment Instructions:

- Go to <a href="http://charleston.CMGconnect.org">http://charleston.CMGconnect.org</a> to complete your new online safe environment curriculum.
- 2. Create a new account by completing all the boxes. This includes address, primary parish, and how you participate at your parish or school.
- 3. Start the Safe Haven—It's Up to You training curriculum.
- 4. Click the 'Dashboard' tab to download and print your certificate upon completion or, email it directly from the site to the office or school you are associated with.

- You will progress through ALL three account creation screens before your registration is complete.
- On your main dashboard, you will Start Curriculum.
- Complete all sections—as you work through they will show as 'Done' in each box.
- Click the 'Dashboard' tab to download and print your certificate when you are finished, or, email it directly from the site to the office or school you are associated with.